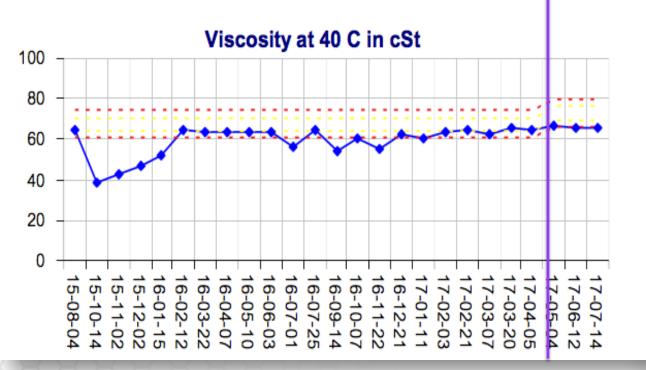

### **The Equipment Information**

Machine: Recycle Gas Blower Driven by: ABB Motor, 380 kW(239 Amp) Serviced: N/A hrs Oil Capacity: 18 Liters Lube Oil Type: Shell Turbo T68

Manufacturer: Unozawa-Gumi Iron Work, Ltd. Volt: 690V / 3Phase3Wire Energy Cost: 3.50 THB/Unit Oil Change Interval: 6 Months but online Top-up every 2 weeks Issue: Oil Dilution and Extremely Viscosity Drop

#### **Thermaography Inspection Reports**

Company:Thai Polyethylene (HDPE4)Equipment:Ethylene Gas Blower 1st Stage, C-7201 (Unozawa, 380 kW)Lube Oils:Before - Shell Turbo T68After - Royal Purple Synfilm NGL 68

| Temperatures & Reduction                                                                                       | Before                        | After 01                      | After 02                        | After 03                        |
|----------------------------------------------------------------------------------------------------------------|-------------------------------|-------------------------------|---------------------------------|---------------------------------|
|                                                                                                                | 720 hrs   11-04-17   02:00 pm | 400 hrs   04-05-17   02:00 pm | 1,500 hrs   23-06-17   04:00 pm | 2,480 hrs   03-08-17   02:00 pm |
| Non Drive End Side_01<br>Temp.Drop After 01: 2.2°C<br>Temp.Drop After 02: 21.3°C<br>Temp.Drop After 03: 13.5°C |                               |                               |                                 |                                 |
|                                                                                                                | 67.6°C                        | 65.4°C                        | 46.3°C                          | 54.1°C                          |
| Non Drive End Side_02<br>Temp.Up After 01: 1.2°C<br>Temp.Drop After 02: 17.5°C<br>Temp.Drop After 03: 10.0°C   |                               |                               |                                 |                                 |
|                                                                                                                | 63.8°C                        | 65.0°C                        | 46.3°C                          | 53.8°C                          |
| Non Drive End Side_03<br>Temp.Drop After 01: 1.5°C<br>Temp.Drop After 02: 18.1°C<br>Temp.Drop After 03: 9.6°C  |                               |                               |                                 |                                 |
|                                                                                                                | 64.4°C                        | 62.9°C                        | 46.3°C                          | 54.8°C                          |