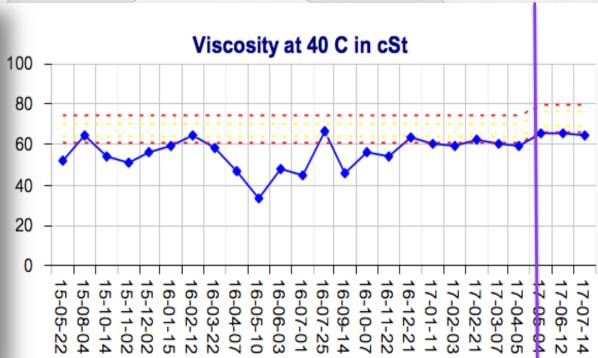

#### Thermaography Inspection Reports

Company:Thai Polyethylene (HDPE4)Equipment:Ethylene Gas Blower 1st Stage, C-7201 (Unozawa, 380 kW)Lube Oils:Before - Shell Turbo T68After - Royal Purple Synfilm NGL 68

#### Temp. Reduction Trend\_C7201