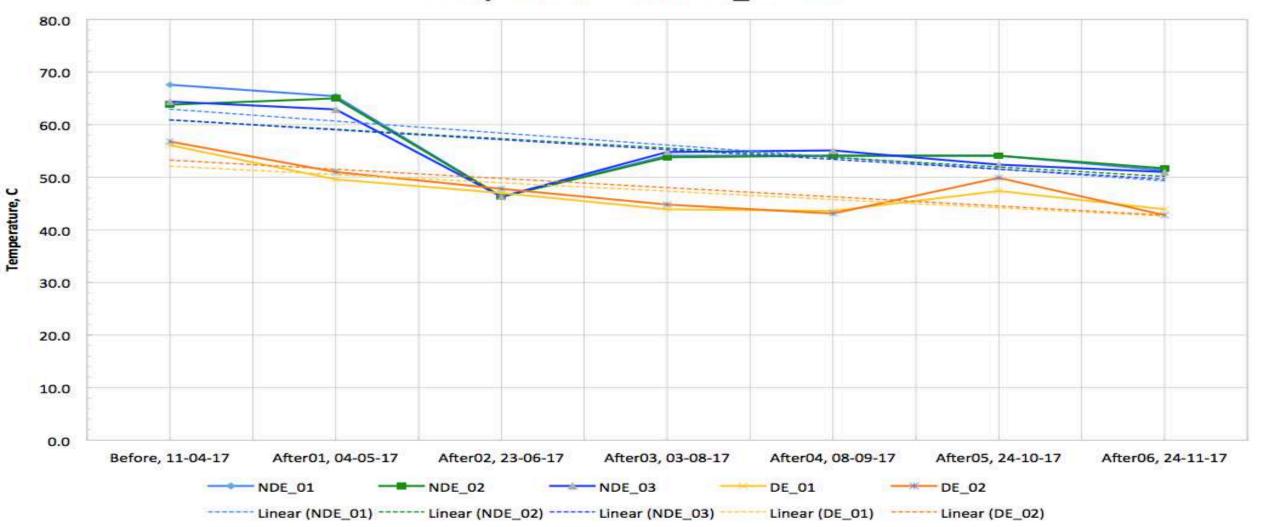

| 52.4°C                      |

#### Update: 29-Oct-2017

#### Thermaography Inspection Reports



Company:Thai Polyethylene (HDPE4)Equipment:Ethylene Gas Blower 1st Stage, C-7201 (Unozawa, 380 kW)Lube Oils:Before - Shell Turbo T68After - Royal Purple Synfilm NGL 68

#### Temp. Reduction Trend\_C7201



### **ENERGY SAVINGS & LUBRICATIONS IMPROVEMENT**

Synfilm NGL 68

**DE SIDE** 





**NDE SIDE** 



THE PERFORMANCE OIL THAT OUTPERFORMS



# Tough Jobs Require Tough Solution.

THE PERFORMANCE OIL THAT OUTPERFORMS