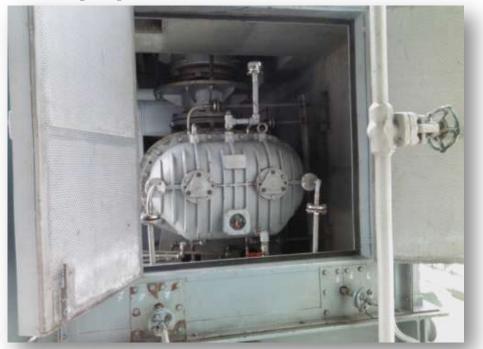

### **The Equipment Information**

Machine: Recycle Gas Blower Driven by: ABB Motor, 380 kW(239 Amp) Serviced: N/A hrs Oil Capacity: 18 Liters Lube Oil Type: Shell Turbo T68

Manufacturer: Unozawa-Gumi Iron Work, Ltd. Volt: 690V / 3Phase3Wire Energy Cost: 3.50 THB/Unit Oil Change Interval: 6 Months but online Top-up every 2 weeks Issue: Oil Dilution and Extremely Viscosity Drop