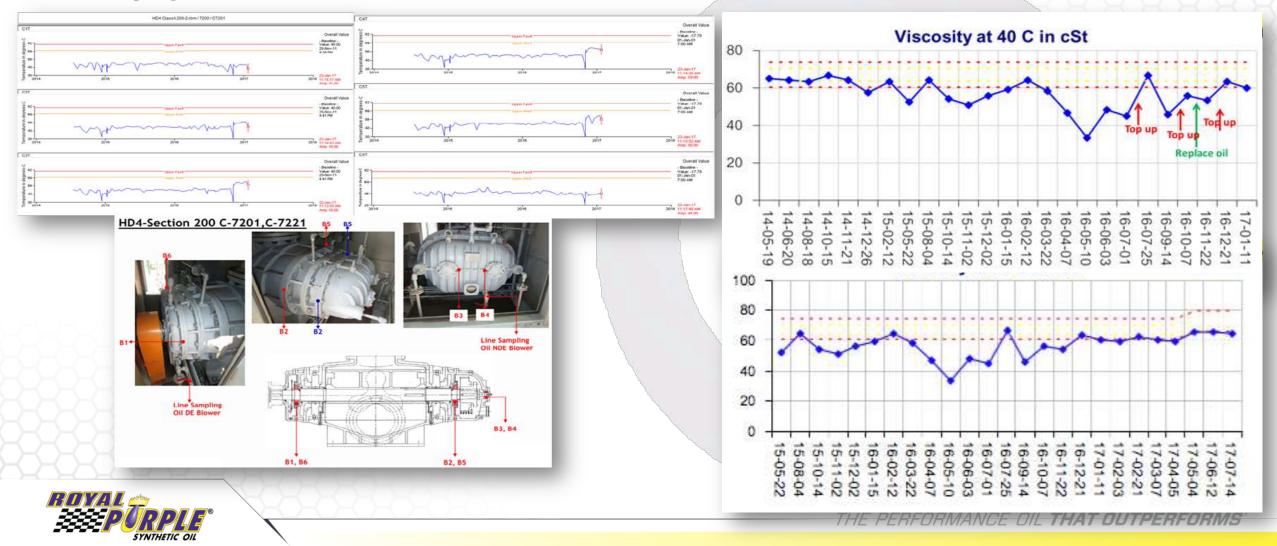

#### **Thermaography Inspection Reports**

Company:Thai Polyethylene (HDPE4)Equipment:Ethylene Gas Blower 1st Stage, C-7201 (Unozawa, 380 kW)Lube Oils:Before - Shell Turbo T68After - Royal Purple Synfilm NGL 68

| Temperatures & Reduction                                                                                       | Before                        | After 01                      | After 02                        | After 03                        |
|----------------------------------------------------------------------------------------------------------------|-------------------------------|-------------------------------|---------------------------------|---------------------------------|
|                                                                                                                | 720 hrs   11-04-17   02:00 pm | 400 hrs   04-05-17   02:00 pm | 1,500 hrs   23-06-17   04:00 pm | 2,480 hrs   03-08-17   02:00 pm |
| Non Drive End Side_01<br>Temp.Drop After 01: 2.2°C<br>Temp.Drop After 02: 21.3°C<br>Temp.Drop After 03: 13.5°C |                               |                               |                                 |                                 |
|                                                                                                                | 67.6°C                        | 65.4°C                        | 46.3°C                          | 54.1°C                          |
| Non Drive End Side_02<br>Temp.Up After 01: 1.2°C<br>Temp.Drop After 02: 17.5°C<br>Temp.Drop After 03: 10.0°C   |                               |                               |                                 |                                 |
|                                                                                                                | 63.8°C                        | 65.0°C                        | 46.3°C                          | 53.8°C                          |
| Non Drive End Side_03<br>Temp.Drop After 01: 1.5°C<br>Temp.Drop After 02: 18.1°C<br>Temp.Drop After 03: 9.6°C  |                               |                               |                                 |                                 |
|                                                                                                                | 64.4°C                        | 62.9°C                        | 46.3°C                          | 54.8°C                          |

#### Thermaography Inspection Reports

Company:Thai Polyethylene (HDPE4)Equipment:Ethylene Gas Blower 1st Stage, C-7201 (Unozawa, 380 kW)Lube Oils:Before - Shell Turbo T68After - Royal Purple Synfilm NGL 68

| Temperatures & Reduction                                                                                        | Before                               | After 03                        | After 04                                                                                                                                                                                                                                                                                                                                                                                                                                                                                                                                                                                                                                                                                                                                                                                                                                                                                                                                                                                                                                                                                                                                                                                                                                                                                                                                                                                                                                                                                                                                                                                                                                                                                                                                                                                                                                                                                                                                                                                                                                                                                                                       | After 05                    |
|-----------------------------------------------------------------------------------------------------------------|--------------------------------------|---------------------------------|--------------------------------------------------------------------------------------------------------------------------------------------------------------------------------------------------------------------------------------------------------------------------------------------------------------------------------------------------------------------------------------------------------------------------------------------------------------------------------------------------------------------------------------------------------------------------------------------------------------------------------------------------------------------------------------------------------------------------------------------------------------------------------------------------------------------------------------------------------------------------------------------------------------------------------------------------------------------------------------------------------------------------------------------------------------------------------------------------------------------------------------------------------------------------------------------------------------------------------------------------------------------------------------------------------------------------------------------------------------------------------------------------------------------------------------------------------------------------------------------------------------------------------------------------------------------------------------------------------------------------------------------------------------------------------------------------------------------------------------------------------------------------------------------------------------------------------------------------------------------------------------------------------------------------------------------------------------------------------------------------------------------------------------------------------------------------------------------------------------------------------|-----------------------------|
|                                                                                                                 | 720 hrs   11-04-17   02:00 pm        | 2,480 hrs   03-08-17   02:00 pm | 3,300 hrs   08-09-17   10:00 am                                                                                                                                                                                                                                                                                                                                                                                                                                                                                                                                                                                                                                                                                                                                                                                                                                                                                                                                                                                                                                                                                                                                                                                                                                                                                                                                                                                                                                                                                                                                                                                                                                                                                                                                                                                                                                                                                                                                                                                                                                                                                                | 4,300   24-09-17   02:00 pm |
| Non Drive End Side_01<br>Temp.Drop After 03: 13.5°C<br>Temp.Drop After 04: 13.5°C<br>Temp.Drop After 05: 13.5°C |                                      |                                 |                                                                                                                                                                                                                                                                                                                                                                                                                                                                                                                                                                                                                                                                                                                                                                                                                                                                                                                                                                                                                                                                                                                                                                                                                                                                                                                                                                                                                                                                                                                                                                                                                                                                                                                                                                                                                                                                                                                                                                                                                                                                                                                                |                             |
|                                                                                                                 | 67.6°C                               | 54.1°C                          | 54.1°C                                                                                                                                                                                                                                                                                                                                                                                                                                                                                                                                                                                                                                                                                                                                                                                                                                                                                                                                                                                                                                                                                                                                                                                                                                                                                                                                                                                                                                                                                                                                                                                                                                                                                                                                                                                                                                                                                                                                                                                                                                                                                                                         | 54.1°C                      |
| Non Drive End Side_02                                                                                           | Contraction Contraction of the state | anna Colora at a                | In the state of th | and the Co                  |
| Temp.Drop After 03: 10.0°C<br>Temp.Drop After 04: 9.7°C<br>Temp.Drop After 05: 9.7°C                            |                                      |                                 | Ē                                                                                                                                                                                                                                                                                                                                                                                                                                                                                                                                                                                                                                                                                                                                                                                                                                                                                                                                                                                                                                                                                                                                                                                                                                                                                                                                                                                                                                                                                                                                                                                                                                                                                                                                                                                                                                                                                                                                                                                                                                                                                                                              |                             |
|                                                                                                                 | 63.8°C                               | 53.8°C                          | 54.1°C                                                                                                                                                                                                                                                                                                                                                                                                                                                                                                                                                                                                                                                                                                                                                                                                                                                                                                                                                                                                                                                                                                                                                                                                                                                                                                                                                                                                                                                                                                                                                                                                                                                                                                                                                                                                                                                                                                                                                                                                                                                                                                                         | 54.1°C                      |
| Non Drive End Side_03<br>Temp.Drop After 03: 9.6°C<br>Temp.Drop After 04: 9.3°C<br>Temp.Drop After 05: 12.0°C   |                                      |                                 |                                                                                                                                                                                                                                                                                                                                                                                                                                                                                                                                                                                                                                                                                                                                                                                                                                                                                                                                                                                                                                                                                                                                                                                                                                                                                                                                                                                                                                                                                                                                                                                                                                                                                                                                                                                                                                                                                                                                                                                                                                                                                                                                |                             |
|                                                                                                                 | 64.4°C                               | 54.8°C                          | 55.1°C                                                                                                                                                                                                                                                                                                                                                                                                                                                                                                                                                                                                                                                                                                                                                                                                                                                                                                                                                                                                                                                                                                                                                                                                                                                                                                                                                                                                                                                                                                                                                                                                                                                                                                                                                                                                                                                                                                                                                                                                                                                                                                                         | 52.4°C                      |